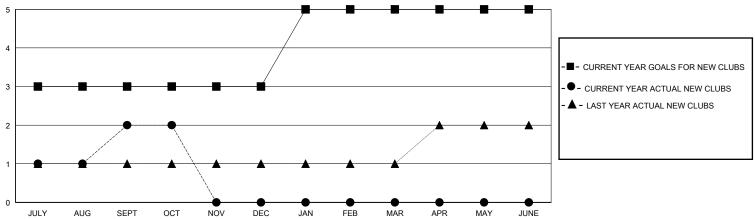

| ■- | MEMBER      | GROWTH NET    | GOAL |
|----|-------------|---------------|------|
| _  | IVILIVIDLIX | CITCOVVIIIINE | OOAL |

Results as of: 10/31/2023

MEMBER GROWTH ACTUAL

- LAST YEAR MEMBERSHIP ACTUAL